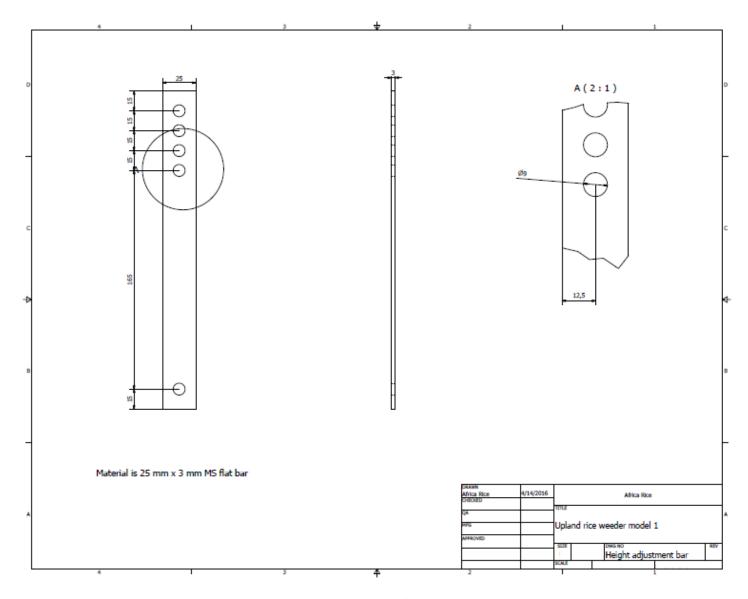

Figure 10: Pictorial view of weeder handle support

Figure 11: Technical drawing of weeder handle support

Figure 12: Pictorial view of height adjustment bar

Figure 13: Technical drawing of height adjustment bar