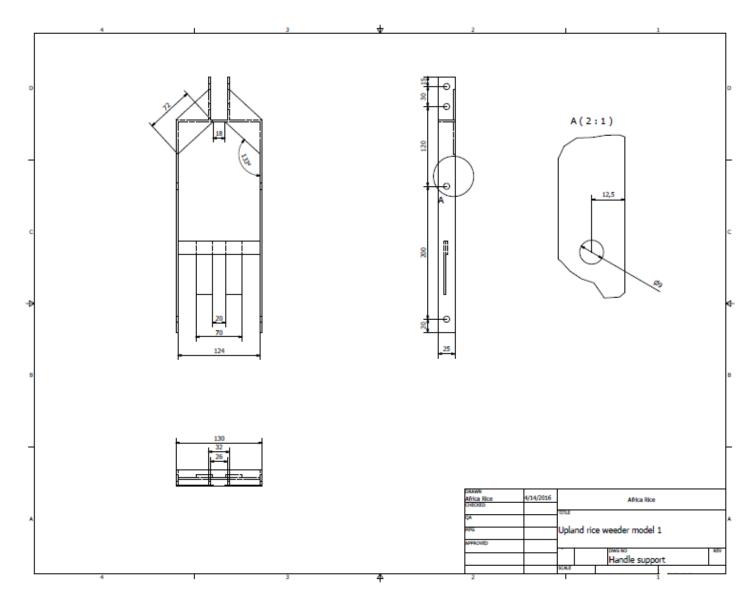

Figure 10: Pictorial view of weeder handle support

Figure 11: Technical drawing of weeder handle support

Figure 12: Pictorial view of height adjustment bar

Figure 13: Technical drawing of height adjustment bar