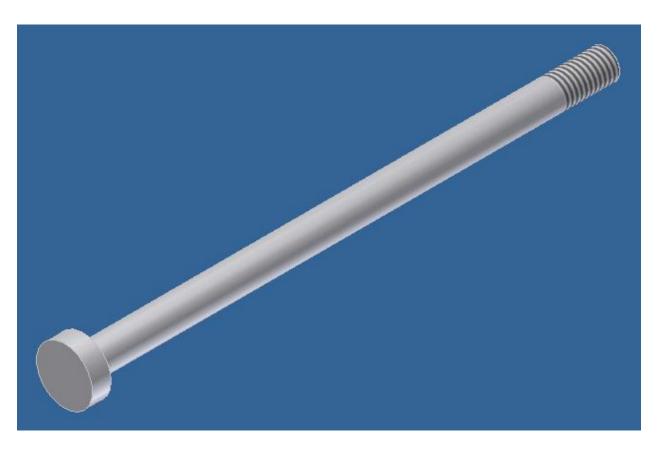

Figure 20: Pictorial view of tilling drum center bolt

Figure 21: Tilling drum center bolt

Figure 22: Pictorial view of tilling plate

Figure 23: Technical drawing of tilling plate

Figure 24: Pictorial view of tilling plate spacer